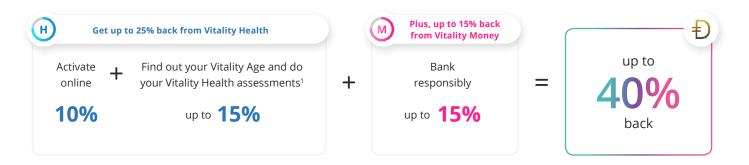

# Understanding your Dynamic Discounts rewards percentages

Discovery Bank Gold Card Account

**Discovery Bank Gold Suite** 

Your Dynamic Discounts are your total Vitality rewards, which consist of your Vitality Health and Vitality Money rewards combined.

Vitality<br/>Health<br/>rewards+Vitality<br/>Money<br/>rewards=Total<br/>Vitality<br/>rewards

Discovery Bank clients with both Vitality Health and Vitality Money earn boosted Dynamic Discounts. Don't have Vitality Health? You'll still qualify for the Vitality Money portion of the total Vitality reward.

You get Vitality Health rewards based on a combination of:

- Whether you have a Vitality Health membership
- Your Vitality Health status

H

- Whether you activate your benefits
- Whether you have completed your Vitality Health assessments.

You get **Vitality Money rewards** based on a combination of:

- Whether you have set up Vitality Money on the banking app
- Whether you have a qualifying Vitality Health membership (optional)
- Your Vitality Money status
- Whether you have a Discovery Bank Suite or a Discovery Bank Card Account
- Whether your account qualifies for rewards at the time of calculation
- Your qualifying Discovery Bank credit card spend.