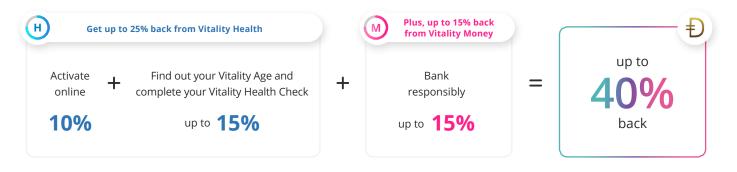

# Understanding your Dynamic Discounts rewards percentages

Discovery Bank Gold Card Account

**Discovery Bank Gold Suite** 

Your Dynamic Discounts are your total Vitality rewards, which consist of your Vitality Health and Vitality Money rewards combined.

Vitality<br/>Health<br/>rewards+Vitality<br/>Money<br/>rewards=Total<br/>Vitality<br/>rewards

Discovery Bank clients with both Vitality Health and Vitality Money earn boosted Dynamic Discounts. Don't have Vitality Health? You'll still qualify for the Vitality Money portion of the total Vitality reward.

You get Vitality Health rewards based on a combination of:

- Whether you have a Vitality Health membership
- Your Vitality Health status

H

- Whether you activate your benefits
- Whether you have completed your Vitality Health assessments.

You get **Vitality Money rewards** based on a combination of:

- Whether you have set up Vitality Money on the banking app
- Whether you have a qualifying Vitality Health membership (optional)
- Your Vitality Money status
- Whether you have a Discovery Bank Suite or a Discovery Bank Card Account
- Whether your account qualifies for rewards at the time of calculation
- Your qualifying Discovery Bank credit card spend.