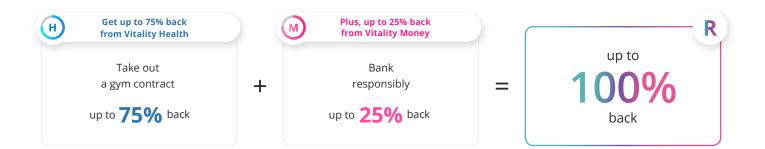

### Gym rewards (club or local membership)

#### If you have both Vitality Health and Vitality Money

you're eligible to earn the following rewards from Vitality Money:

(H) Vitality Health rewards of up to **75%** back +

Witality Money rewards boost of up to **25%** back

Note: To qualify for Gym rewards, you need to have a Vitality Health membership and a Discovery Bank Suite.