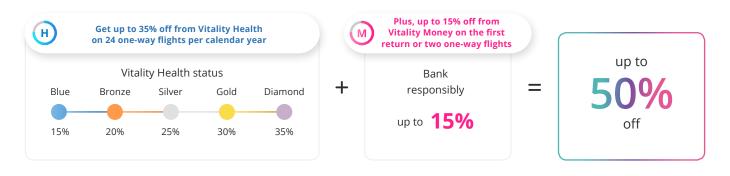

### Local flight rewards

#### If you have Vitality Money (with or without Vitality Health)

you're eligible to earn the following rewards from Vitality Money:

|          | Vitality Money rewards of up to <b>15%</b> off |      |         |           |          |         |                                                                                               |  |  |  |  |  |  |
|----------|------------------------------------------------|------|---------|-----------|----------|---------|-----------------------------------------------------------------------------------------------|--|--|--|--|--|--|
|          |                                                |      |         |           |          |         |                                                                                               |  |  |  |  |  |  |
| М        |                                                |      | DISCOVE | RY BANK G | OLD SUIT | E       | DISCOVERY BANK GOLD CARD ACCOUNT                                                              |  |  |  |  |  |  |
| S        | Average                                        |      | Vital   | ity Money | status   |         | Vitality Money status                                                                         |  |  |  |  |  |  |
| REWARDS  | monthly<br>spend <sup>1</sup>                  | Blue | Bronze  |           |          | Diamond |                                                                                               |  |  |  |  |  |  |
| REV      | R0 - R2 499                                    | 0%   | 0%      | 0%        | 0%       | 0%      |                                                                                               |  |  |  |  |  |  |
| MONEY    | R2 500 - R4 999                                | 5%   | 5%      | 5%        | 5.5%     | 7.5%    | Ungrada to a Discovery Bank Cold Svite to                                                     |  |  |  |  |  |  |
|          | R5 000 - R7 499                                | 5%   | 5%      | 5%        | 6%       | 8.5%    | Upgrade to a Discovery Bank Gold Suite to<br>unlock Local flights rewards from Vitality Money |  |  |  |  |  |  |
|          | R7 500 - R9 999                                | 5%   | 5%      | 6%        | 7.5%     | 10%     |                                                                                               |  |  |  |  |  |  |
| νιταμιτγ | R10 000 - R12 499                              | 5%   | 6%      | 7.5%      | 9%       | 12.5%   |                                                                                               |  |  |  |  |  |  |
|          | R12 500 or more                                | 5%   | 6%      | 9%        | 11%      | 15%     |                                                                                               |  |  |  |  |  |  |

Note: <sup>1</sup> Average monthly spend over the previous 12 months at the time of booking. If you haven't had a Discovery Bank credit card for that long, we'll look at your average monthlyspend over the number of months you've already had your Discovery Bank credit card or Discovery Card that was first issued before the launch of Discovery Bank. You need a minimum of three months' spend to qualify. No local flight rewards from Vitality Money on the Discovery Gold Card Account.